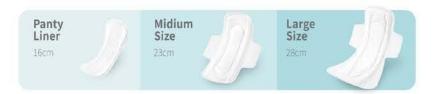

# 

Herb Day Big

Herb Day Medium

Panty Liner

Type: for heavy flow days and

overnight

Length: 28cm

Qty:10 per packet, 40 per set

(RM52 / 3,300 PV)

Type: Regular, Daytime

Length: 23cm

Qty: 10 per packet, 40 per set

(RM 49/3,000 PV)

Type : for a fresh feeling

everyday

Length: 16cm

Qty: 20 per packet, 80 per set

(RM 49 / 3,000 PV)

<sup>\*</sup> All the information included is intended for educational purpose only.