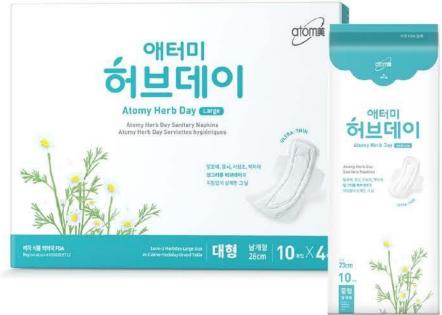

# **Atomy Herb Day**

Atomy Herb Day Sanitary Napkins

Make your special day herbal fresh

# 

Herb Day Big

Herb Day Medium

Panty Liner

Type: for heavy flow days and

overnight

Length: 28cm

Qty:10 per packet, 40 per set

(RM52 / 3,300 PV)

Type: Regular, Daytime

Length: 23cm

Qty: 10 per packet, 40 per set

(RM 49/3,000 PV)

Type : for a fresh feeling

everyday

Length: 16cm